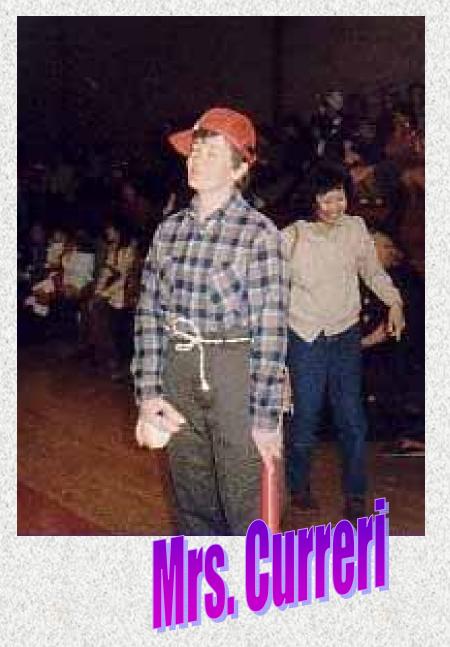

Kindergarten

HOLY FAMILY SCHOOL Hazlet, N. J.

1983

#### Soccer 2003











### Advent Candle Ceremony 2006











### Boys Varsity 2007



# Graduation Day 2004



Congratulations!







# Confirmation 1980 & Graduation 1981







### Family Fun Nite 1992







# Thomas Edison Class Trip 2006













#### **School Picnic**





# Graduation 2008



### Twin Lights Field Trip 1996







Catholic Schools Week 2009











#### Graduation Day 1995













## Halloween 1996





Anniversary







# Confirmation Day 2006



















#### **Halloween Party**

Hall Colored





Hearing Test
1992



#### Columbus Day Parade 1992

1st Place Hoat!







## Field Day 2004







# Kindergarten Easter Egg Hunt 2001





#### Trip to Ellis Island 2006







### Griends Forever from HES





# Christmas Pageant 1985